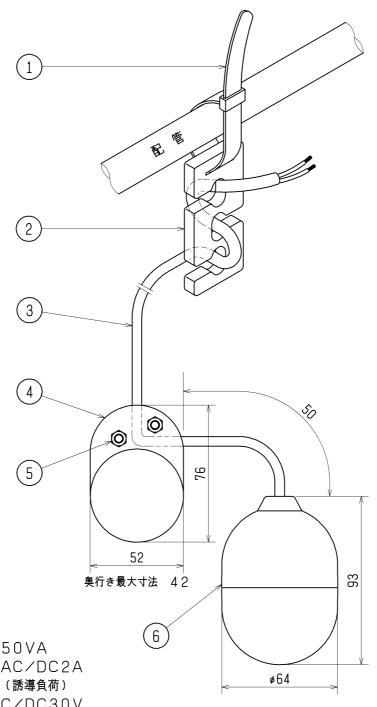

## TSURUMI PUMP

| 外    | 形 | 4 | 法 | ☑ DIMENSION | DRAWING | No. | No. A-05664-2     |
|------|---|---|---|-------------|---------|-----|-------------------|
| TYPE |   |   |   | 位置検出用       | MODEL   |     | MF-3A(a接点用)       |
| 名 和  | 尓 |   |   | ミニフロート      | 型式      |     | MF-3 MF-3B (b接点用) |

## 電気的特性

スイッチ容量

定格容量 :50 V A最大使用電流:AC/DC2A

·最大使用電圧:AC/DC30V

・接点の種類 : a接点用

(上限で接点閉)

b 接点用

(下限で接点閉)

## 機械的特性

・接点構造 :マイクロスイッチ

·耐 水 圧 :98kPa

·使用可能温度: 0~50℃

| 品番 | 品 名     | 個     | 数   | 材質・備考              |
|----|---------|-------|-----|--------------------|
| 1  | バンド     | 1     |     | ナイロン               |
| 2  | ケーブルクラン | ノプ 1  |     | ABS樹脂              |
| 3  | コード     | 1     |     | 特殊ゴムコード 2c×0.3mm²※ |
| 4  | 中間ウエイト  | 1 s e | e t | ABS樹脂(FC200内装)     |
| 5  | ボルト・ナット | 256   | e t | SUS304             |
| 6  | フロート本体  | 1     |     | ABS樹脂              |

※) コード標準長さ : 6,10,15,20,25,30m,**40m**,**50m** 

仕上がり外径 : 5.3mm